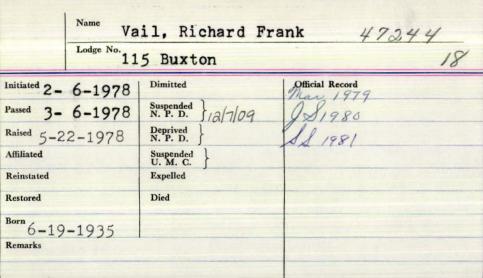

|                        | Name                    | Iranil                                                                 | int a   | adser        | Gilbert         | 1 |
|------------------------|-------------------------|------------------------------------------------------------------------|---------|--------------|-----------------|---|
|                        | Lodge No.               | 1780 an                                                                | wint Y: | 3 rothers 1  |                 |   |
| raised 4               | -1928<br>-1926<br>-1928 | Suspended<br>N. P. D.<br>Deprived<br>N. P. D.<br>Suspended<br>U. M. C. |         | Official Res | fra<br>33<br>34 |   |
| Reinstated<br>Restored |                         | Expelled Died                                                          | 6-1965  | Reno 1       | rev.            |   |
| tomarks                | .29                     |                                                                        |         |              |                 |   |