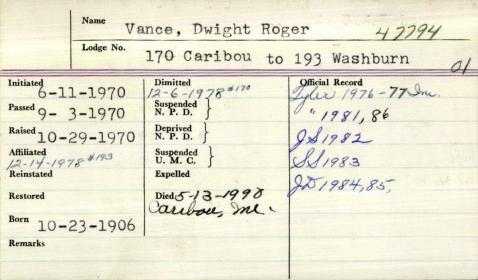

|                        |                                        |

| VAN                | ICE, David L          | Sr. 50/89       |
|--------------------|-----------------------|-----------------|
| Lodge No.<br>186   | Warren Phill          |                 |
| Initiated 4-4-1990 | Dimitted              | Official Record |
| Passed 4-26-1990   | Suspended<br>N. P. D. | Myrna *         |
| Raised 5-16-1990   | Deprived<br>N. P. D.  | 63 Powsland St  |
| Affiliated         | Suspended U. M. C.    | PtId 04102-2620 |
| Reinstated         | Expelled              | * in database   |
| Restored           | Died 11/13/07         |                 |
| Born 11-7-1936     |                       |                 |
| Remarks            |                       |                 |

N----



Dwight R. Vance, 83, died May 13, 1990, at a Caribou hospital after a brief illness. He was born in Caribou. Oct. 23, 1906, the son of Seneca A. and Mary (Churchill) Vance, He was a araduate of Caribou High School, He was a retired farmer and had formerly been employed as a representative for the Aroostook Republican newspaper, Maine Register and the Gallup Poll. He was a member of the Lidstone Memorial United Methodist Church of Washburn: a member of Washburn Lodge No. 193 AF & AM: Garfield Chapter No. 48: and Anah Temple Shrine. He was a former member of the Caribou Police Reserve and the Presque Isle chapter of the Barber Shoppers. He married Edna Mae Hanson of Washburn on July 15, 1977, who survives him. He is also survived by several nieces, nephews and cousins. Friends may call 7-9