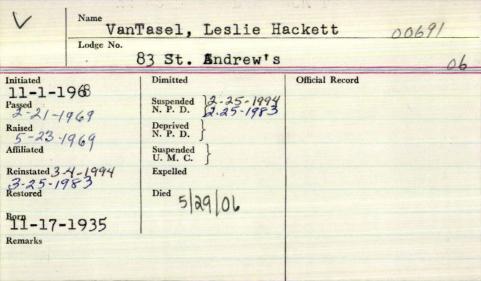

|                 |                                        |

| Va                   | mivassel              | John Storrand   |
|----------------------|-----------------------|-----------------|
| Lodge No.            | 10 Resing Poli        | irtue           |
| Initiated 11-12-1424 | Dimitted 10           | Official Record |
| Passed 11-24-19 20   | Suspended<br>N. P. D. |                 |
| Rhised 17-1920       | Deprived<br>N. P. D.  |                 |
| Affiliated           | Suspended U. M. C.    |                 |
| Reinstated           | Expelled              |                 |
| Restored             | 7-18-1971, Jamp       | a Ela.          |
| age 53               |                       |                 |
| 0                    |                       |                 |



| Name Var                         | Tassel, Sumn          | er J            | Jr.<br>08803 |
|----------------------------------|-----------------------|-----------------|--------------|
| Lodge No.                        | 38 Harmony            |                 | 17           |
| Initiated _ 18-1953              | Dimitted              | Official Record |              |
| Passed 4-1-1953 Raised 4-15-1953 | Suspended<br>N. P. D. |                 |              |
| 4-15-1953.N                      | Deprived<br>N. P. D.  |                 |              |
| Affiliated                       | Suspended U. M. C.    |                 |              |
| Reinstated                       | Expelled              |                 |              |
| Restored                         | Died 5 1