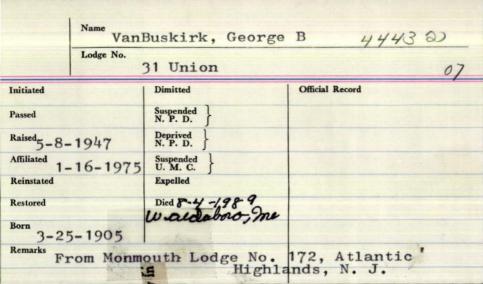

|

| Name             | Bushirk, (            | Darle Knight in   |
|------------------|-----------------------|-------------------|
| Lodge No.        | 97 Winter 7           | Earbor 1          |
| Initiated 9-1956 | Dimitted              | Official Record   |
| Passed -3-1956   | Suspended<br>N. P. D. | 88 1957           |
| Raised - 7-1956  | Deprived<br>N. P. D.  | Q. P. 1955        |
| Affiliated       | Suspended<br>U. M. C. | SS 1960           |
| Reinstated       | Expelled              | DD. 100.          |
| Restored         | Died - 77 - 1967      | O. Neverdale Ind. |
| Born 8-7-1973    |                       |                   |
| Remarks          |                       |                   |
|                  |                       |                   |

A stiped

.



ROCKLAND — George B. VanBuskirk, 84, died Friday at a Waldoboro Nursing facility after a lengthy illness. He was born in Jersey City, N.J., the son of George' W. and Arintha Aker VanBuskirk. In 1918 he graduated from Elizabeth New Jersey High School. He had formerly been employed as traffic manager from 1933 to 1951 for the John F. Trommer Co. of Brooklyn, N.Y., and Orange, N.J. He was office manager for the Ply-fiber container Ring Co. of Elizabeth N.J., from 1951 until his retirement. He was a member of the Mason's in Union, the Scottish and York Rite Bodies both of Rockland, and the Maine Consistory of Portland. He was also a member of the Kiwanis Club and was the first president of the Rockland Golden K. He was predeceased by his first wife. Wilma E. Goetz VanBuskirk, and his second