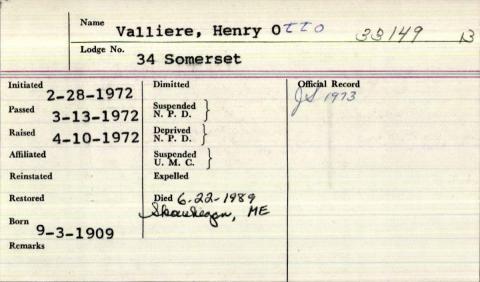

funeral home. Friends who wish may make donations to the Union Congregational Church, Ellsworth Falls, in his memory.

| No.                                                                                      |                      | uhart, Harvan                                                    | ed Wendell      | 0235278 |
|------------------------------------------------------------------------------------------|----------------------|------------------------------------------------------------------|-----------------|---------|
| 10                                                                                       | 37 Was               | hington                                                          |                 |         |
| Initiated      - 6 - 1   Passed   5 - 4 - 1   Raised   6 - 1 - 1   Affiliated Reinstated | .960<br>.960<br>.960 | Suspended N. P. D. Deprived N. P. D. Suspended U. M. C. Expelled | Official Record |         |
| Restored  Born 9- 8-1 Remarks                                                            | -934                 | Died 4/1/10                                                      |                 |         |