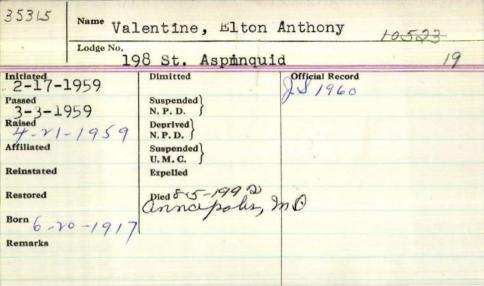

|              | Name      | tranhart J                                               | rauk            |
|--------------|-----------|----------------------------------------------------------|-----------------|
|              | Lodge No. | 1850 Bar Harb                                            | n               |
| Initiated    | 1926      | Dimitted                                                 | Official Record |
| Passed 3     | -1927     | Suspended \ N. P. D. \ \ \ \ \ \ \ \ \ \ \ \ \ \ \ \ \ \ |                 |
| Affiliated - | 1927      | N. P. D. Suspended                                       |                 |
| Reinstated   |           | U. M. C. S<br>Expelled                                   |                 |
| Restored     |           | Died                                                     |                 |
| Remarks      | 12        |                                                          |                 |