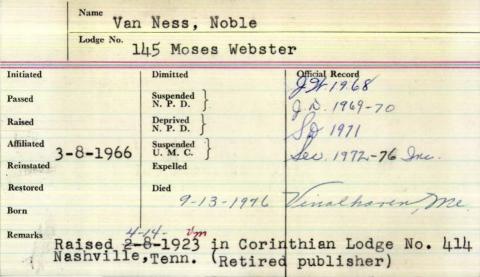

| Vanner.                                                          | milliane E                          |
|-------------------------------------------------------------|------------------------------------------------------------------|-------------------------------------|
| Lod                                                         | lge No. 186                                                      | Warren Phillips                     |
| Initiated 2-10-18 Passed Raiked 17-16 Affiliated Reinstated | Suspended N. P. D. Deprived N. P. D. Suspended U. M. C. Expelled | Official Record Lyler 1901-1898 luc |
| Restored<br>Remarks                                         | DJ-14-1935                                                       |                                     |



EA. 2-8-1923 F.C. 3-10-1923 M.M. 4-14-1923

Demitted 5-3-1966

| Name Va             | Name Van Nest, John Elmer |                    |  |
|---------------------|---------------------------|--------------------|--|
| Lodge No. ]         | .43 Preble                |                    |  |
| Initiated 5-24-1949 | Dimitted                  | Official Record    |  |
| Passed 9-7-1949     | Suspended<br>N. P. D.     |                    |  |
| Raised - 4-1949     | Deprived<br>N. P. D.      |                    |  |
| Affiliated          | Suspended U. M. C.        |                    |  |
| Reinstated          | Expelled                  |                    |  |
| Restored            | Died 2-5-1985, A          | Berley Hyts., n.g. |  |
| Remarks Jown 10-    | 24-1914                   |