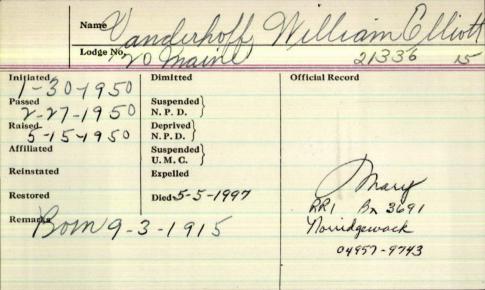

|  |  |

| Initiated / 7 |       | 20 Maine Dimitted     | Official Record |  |
|---------------|-------|-----------------------|-----------------|--|
| Passed - Y    | 1950  | Suspended<br>N. P. D. |                 |  |
| Raised - 70   | 1950  | Deprived<br>N. P. D.  |                 |  |
| Affiliated    |       | Suspended<br>U. M. C. |                 |  |
| Reinstated    |       | Expelled              |                 |  |
| Restored      |       | Died 9-9-1977, Flo    | uda .           |  |
| Remarks       | N5-6- | 1894                  |                 |  |
|               |       |                       |                 |  |



William E. Vanderhoff, 80 4 5 corner Industry resident

INDUSTRY - William E. Vanderhoff; 80] - formerly of 'Industry and Debary, FL' died Monday, May 5, ar' his 'home after' a long and courageous battle with cancer; a long and courageous his long and courageous his service in World War II, he went on to the Maine State Police where the majority of, his service was with Troop C, in Skowhegan. He retired

in 1967, after serving 20 years.

After retirement, he spent time in Florida as Chief of Security at the Florida Jai Alai in Orlando and also at the Seminole Dog Track.

Retirees Association, the American a Legion Postilof Farmington and a Debary-Orange Gitys Flamethe afarmington Masonici-Lodge No. 20. A.F. & A.M. Franklin Chapter No. 34, the Wilson Lake Country LClub in sWilton; and the