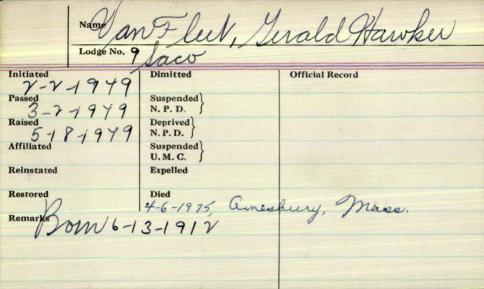

No.    | an Ells, Leste        | er Andover      | 13/56 |
|---------------------|-----------------------|-----------------|-------|
| Louge No.           | 67 Blue Mour          | ntain           | 15    |
| Initiated 9-12-1984 | Dimitted 5   8003     | Official Record |       |
| Passed 2-20-1985    | Suspended N. P. D.    |                 |       |
| Raised 3-13-1985    | Deprived<br>N. P. D.  |                 |       |
| Affiliated          | Suspended<br>U. M. C. |                 |       |
| Reinstated          | Expelled              |                 |       |
| Restored            | Died                  |                 |       |
| Born 3-13-1985      |                       |                 |       |
| Remarks             |                       |                 |       |



Name VanGee, Richard Milton Lodge No. 180 Hiram Initiated Dimitted #180 Official Record 1-19-1960 2-23-1966 Passed Suspended 2-23-1960 Raised 3-29-1960 N. P. D. Deprived N. P. D. Affiliated Suspended U.M.C. Reinstated Expelled Restored Died Remarks Rochester, M.y. Born affiliated with Jonic Lodge, Taunton, Mass.

|                       | Name V    | angel, Nico           |                 |
|-----------------------|-----------|-----------------------|-----------------|
|                       | Lodge No. | 9 Saco                |                 |
| Initiated             | -1947     | Dimitted              | Official Record |
| 6-24-<br>Passed 10-1- | -1947     | Suspended<br>N. P. D. |                 |
| Raised /8-            | -1947     | Deprived<br>N. P. D.  |                 |
| A