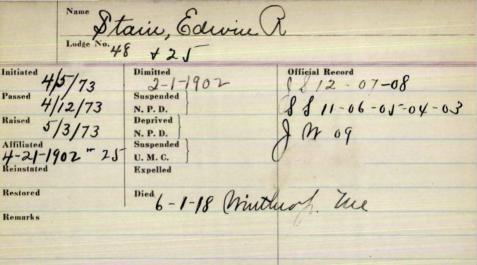

|                                                                       | Sta                  | rinton Sydn                                                                                        | ey George                 |
|-----------------------------------------------------------------------|----------------------|----------------------------------------------------------------------------------------------------|---------------------------|
|                                                                       | Lodde No             | aic 52                                                                                             | 1                         |
| Initiated  7-/7-/ Passed  7-24- Raised  8-/4-/ Affiliated  Reinstated | 1902<br>1902<br>1902 | Dimitted   2-  -  902 Suspended   N. P. D.   Deprived   N. P. D.   Suspended   U. M. C.   Expelled | Official Record           |
| Restored Remark                                                       | with St.             | John's Lodge, huve                                                                                 | buryport, maes . 7-5-1903 |