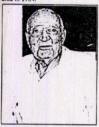

## ESMOND MURPHY

TENANTS HARBOR — Esmond R. Murphy, 98. died June 27, 1998, at his daughter's home in Hopkinton, Mass.

Born in Forbes Point, Yarmouth County, Nova Scotia, Canada, the the was the son of David and Deborah (Smith) Murphy, He was the husband of the late Thelma (Stuart) Murphy who died in 1956, and of Pearl (Partington) Murphy who died in 1984.

Mr. Murphy was a veteran of both the Canadian and the United States armies, having served in World War I and in Russia after the Bolshevik revolution.

He had lived in Tenants Harbor from 1966 until a year ago, when he went to Hopkinton, Mass., to live with his daughter. On his 90th birthday a surprise party was thrown for him at Ocean View Grange hall in Martinsville, and many friends attended.

Surviving are his daughter and son-in-law Ruth and John Knowles of Hopkinton, Mass.; stepson Robert Munchbach and his wife Patricia of Florida: three grandchildren. Beth Anne Knowles and her companion Michael Mulkern of Milford. Mass., Arthur Knowles and his wife Laura of Westboro. Mass., and Charles Knowles of Hopkinton: two stepgrandchildren. Robert Munchbach of Florida and Rachel Clouser of Virginia.

Mr. Murphy was a member of the American Legion post in Tenants Harbor, AND EURAKA

Cremation has taken place, and there will be a graveside service in the family lot in Evergreen Cemetery, Hopkinton, 1:30 p.m. July 23.

Donations in his memory can be made to Mid-Coast Shrine Club. P.O. Box 856, Rockland, Maine 04841

Arrangements are under the direction of the Chesmore Funeral Home, 57 Hayden Rose St., Hopkinton, Mass. 01748.