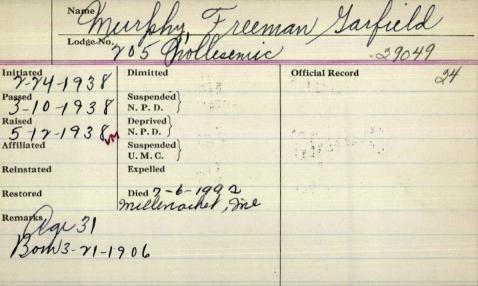

br>Raised |           | Suspended  <br>N. P. D. |                 |                |
| Raised 1-2-              | 1922      | Deprived \ N. P. D.     |                 |                |
| Affiliated               |           | Suspended \\ U. M. C.   |                 |                |
| Reinstated               |           | Expelled                |                 |                |
| Restored<br>Remarks      |           | 7-7-1971, Well          | look, mass.     |                |
| age                      | 25        |                         |                 |                |
| 0                        | 4         | 3                       |                 |                |
|                          | -         |                         |                 |                |



## FREEMAN G. MURPHY

MILLINOCKET - Freeman G. Murphy, 86, died unexpectedly July 6, 1992, in Millinocket, He was born in Littleton, N.B., Canada, March 31, 1906, the son of J. Leo and Marian (MacTavish) Murphy. He was self-employed as owner and president of Katahdin Motors in Millinocket from 1948 until his death. He was a master mason; a member of Nollesemic Lodge No. 205 AF & AM and Anah Temple Shrine. He was also a member of the First Congregational Church of Millinocket, the Millinocket Lodge of Elks No. 1521, the Maine Automobile Dealers Association and the National Automobile Dealers Association. He was a well-respected gentleman who had many special friends. He was predeceased by his wife, Bernice (Taylor) Murphy, in 1991. Surviving are his children. Anne and her husband, James P