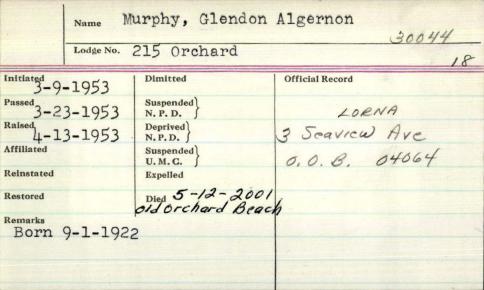

manager at Milmac Fence, died Saturday at his home.

He was born in Fort Fairfield, a son of William and Effie Brooks

Murphy.

He was a member of the Church of the Good Shepherd in Houlton.

He was a manager at Milmac

Fence Co.

Mr. Murphy was a member of the DAV, the VFW, the Monument Lodge of Masons, Aroostook Chapter, the Saint Aldemar Commandry, and the Anah Temple Shrine.

Surviving are his wife, Glenna Farrar Murphy of Houlton; a daughter, Kimberly Murphy of Portland; three foster brothers, Roy, Forrest, and Shirley Quint, all of Hodgdon; three foster sisters, Gertrude London, Lou Mason and Virgie Ingraham, all of Hodgdon.

A funeral will be held at Church of the Good Shepherd Episcopal at 10 a.m. Monday. Father Robert Butler will officiate. Burial will be in Evergreen Cemetery.



OLD ORCHARD BEACH - An ordinary man would have staved the night in Biddeford.

There was a blizzard, after all. Even now, cars have a hard time getting through such snowstorms, but this was the 1950s, and the storm was fierce.



Glendon Murphy

But Glendon A. Murphy was no ordinary man. A blizzard separated him, at work in Biddeford, from his wife and children, at home in Old Orchard Beach. He put on his coat and trudged five miles through the storm so he could be sure his family was safe for the night.

He was a tough man, a hard worker who survived cancer and heart attacks. In fact, he was working - mowing his lawn when he died on May 12, 2001. He

was 78.

Mr. Murphy was born on Grand Manan Island, New Brunswick, Canada, Sept. 1, 1922, the son of Hollis J. and Lillian J. Reed Murphy.