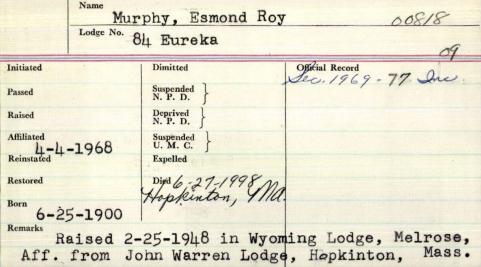

## ESMOND MURPHY

TENANTS HARBOR — Esmond R. Murphy, 98. died June 27, 1998, at his daughter's home in Hopkinton, Mass.

Born in Forbes Point, Yarmouth County, Nova Scotia, Canada, the the was the son of David and Deborah (Smith) Murphy, He was the husband of the late Thelma (Stuart) Murphy who died in 1956, and of Pearl (Partington) Murphy who died in 1984.

Mr. Murphy was a veteran of both the Canadian and the United States armies, having served in World War I and in Russia after the Bolshevik revolution.

He had lived in Tenants Harbor from 1966 until a year ago, when he went to Hopkinton, Mass., to live with his daughter. On his 90th birthday a surprise party was thrown for him at Ocean View Grange hall in Martinsville, and many friends attended.

Surviving are his daughter and son-in-law Ruth and John Knowles of Hopkinton, Mass.; stepson Robert Munchbach and his wife Patricia of Florida: three grandchildren. Beth Anne Knowles and her companion Michael Mulkern of Milford. Mass., Arthur Knowles and his wife Laura of Westboro. Mass., and Charles Knowles of Hopkinton: two stepgrandchildren. Robert Munchbach of Florida and Rachel Clouser of Virginia.

Mr. Murphy was a member of the American Legion post in Tenants Harbor, AND EURAKA

Cremation has taken place, and there will be a graveside service in the family lot in Evergreen Cemetery, Hopkinton, 1:30 p.m. July 23.

Donations in his memory can be made to Mid-Coast Shrine Club. P.O. Box 856, Rockland, Maine 04841

Arrangements are under the direction of the Chesmore Funeral Home, 57 Hayden Rose St., Hopkinton, Mass. 01748.