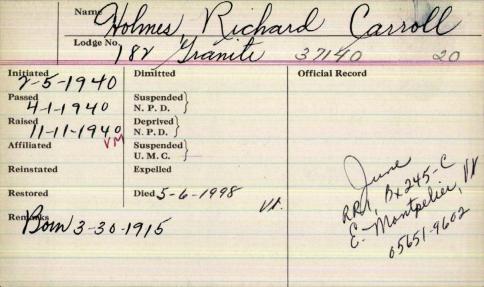

Initiated Official Record 7-8-1943 Suspended N. P. D. Deprived N.P.D. Suspended U. M. C. Reinstated Expelled Restored