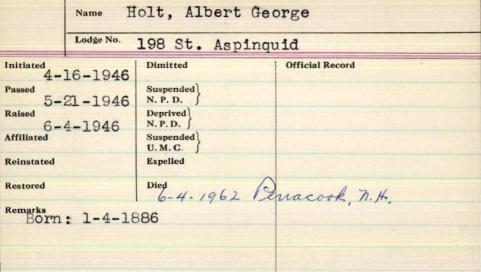

Initiated Official Record 7-8-1943 Suspended N. P. D. Deprived N.P.D. Suspended U. M. C. Reinstated Expelled Restored