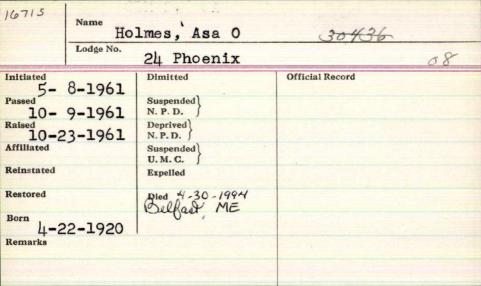

BELFAST — Cecil L. Holmes, 73, died Thursday in Winterport.

He was born in Swanville, son of Levi D. and

Sadie Knowlton Holmes.

For many years, Mr. Holmes was a sole fitter in a shoe factory, and was a member of the Masons, member and past master of the Mystic Grange of Belmont, member of the State and National Grange and the Belfast United Methodist Church.

He leaves two brothers, Ezra and Asa, both of Belfast; and three sisters, Helen Bagnall of Trenton, N.J., Annie Swett of Belfast, and Charlotte

Reynolds of Winterport.

Funeral services will be held at 2 p.m. Saturday at the Rackliffe Funeral Home, the Revs. Norman Young and William Gordon officiating. Interment will be in the spring in Grove Cemetery.