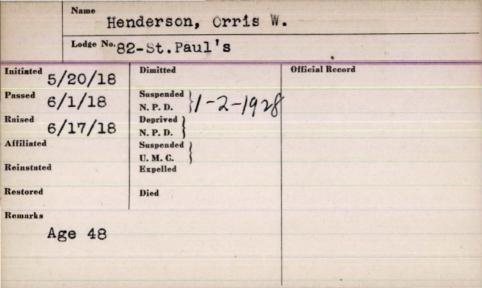

|          |
| 2-28-1967                     | Dimitted              | Official Record |          |
| Passad                        | Suspended<br>N. P. D. | 9.94.1971       |          |
| 3-14-1967<br>Raised 4-25-1967 | Deprived<br>N. P. D.  | 82/1972         |          |
| Affiliated                    | Suspended<br>U. M. C. | 24m 1973        |          |
| Reinstated                    | Expelled              | C/ Clap. 1974   | The Hart |
| Restored                      | Died 3-23-<br>Lencot  | En l            |          |
| 12-7-1916                     |                       |                 |          |
| Remarks                       |                       |                 |          |
|                               |                       |                 |          |



|                          | Name<br>He<br>Lodge No. | nderson, Sa<br>192 Winter                       |                 |  |
|--------------------------|-------------------------|-------------------------------------------------|-----------------|--|
| Initiated 9-1 Passed 10- | 7-1969<br>8-1969        | Dimitted   12 - 3 - 1980   Suspended   N. P. D. | Official Record |  |
| Raised 0-2               |                         | Deprived<br>N. P. D.                            |                 |  |
| Affiliated               |                         | Suspended<br>U. M. C.                           |                 |  |
| Reinstated               |                         | Expelled                                        |                 |  |
| Restored                 |