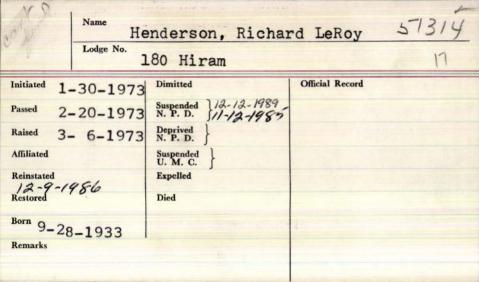

Funeral services will be held at 160 Ocean Street at 2 p. m. Sunday. Interment will be in Mount

Pleasant Cemetery.

| Lodge           | No. 180 Hiran                                            | James Franklin  |
|-----------------|----------------------------------------------------------|-----------------|
| Initiated 10/3/ | Dimitted                                                 | Official Record |
| Passed 10/10    | Dimitted  Suspended  N.P.D.  Deprived  N.P.D.  Suspended |                 |
| Raised 12/19    | //OII Deprived                                           |                 |
| Affiliated      |                                                          |                 |
| Reinstated      | U.M.C. )<br>Expelled                                     |                 |
| Restored        | 7-7-1950                                                 |                 |
| Remarks         | 1 11173 *                                                |                 |
|                 |                                                          |                 |
|                 |                                                          |                 |