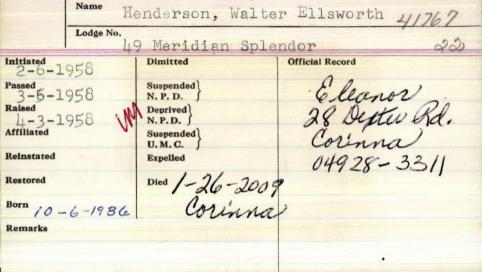

|                 |  |

Walter S. Henderson

Westbrook, March 11—Walter S. Henderson, 52. a former resident of this city, died Saturday evening in New York City, according to word received here today. He was born in Glasgow, Scotland, and came to Westbrook as a boy. He was a graduate of Westbrook High School and left here 20 years ago. He had been manager of a Liggett store in New York many years. Although a resident of New York, he retained his membership in Temple Lodge, F. & A. M., of this city.

He is survived, besides his widow, who was Miss Charlotte Smith, by a

Westbrook, Thomas Henderson of Gorham, N. H., John Henderson of Portland and James Henderson of Peaks Island; and a sister, Mrs. Mary H. Tracy of Portland.

Funeral services will be held Tues-

day afternoon in New York.





|               | Name       | 1/201                                                           | Walton          | Thomas  |
|---------------|------------|-----------------------------------------------------------------|-----------------|---------|
|               | Lodge No.  | 73 Freehow                                                      | ractor          | Lanning |
| Initiated 7-6 | -/2        | Dimitted                                                        | Official Record |         |
| Passed 7-6    | -/2<br>-/2 | Suspended N.P.D. Deprived N.P.D. Suspended U.M.C. Expelled Died |                 |         |
| Remarks       |            |                                                                 |                 |         |

|                   | Lodge No. | 184 Naval