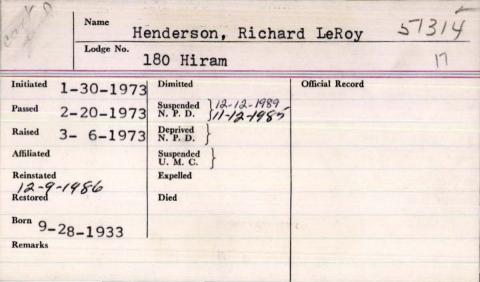

Funeral services will be held at 160 Ocean Street at 2 p. m. Sunday. Interment will be in Mount

Pleasant Cemetery.

| Lodge           | No. 180 Hiran                                            | James Franklin  |
|-----------------|----------------------------------------------------------|-----------------|
| Initiated 10/3/ | Dimitted                                                 | Official Record |
| Passed 10/10    | Dimitted  Suspended  N.P.D.  Deprived  N.P.D.  Suspended |                 |
| Raised 12/19    | //OII Deprived                                           |                 |
| Affiliated      |                                                          |                 |
| Reinstated      | U.M.C. )<br>Expelled                                     |                 |
| Restored        | 7-7-1950                                                 |                 |
| Remarks         | 1 11173 *                                                |                 |
|                 |                                                          |                 |
|                 |                                                          |                 |