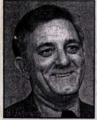

Deprived N. P. D.               | SS 1981                                 |
| Affiliated          | Suspended U. M. C.              | SD 1982                                 |
| Reinstated          | Expelled                        | 99/1983                                 |
| Restored            | Bied 2-18-1994<br>Falm 4th, 41. | S9 1984                                 |
| 1-19-1925           | pace mi in a                    | Am 1985 2755 Culeu Rd                   |
| Remarks             |                                 | Chap. 1987 Palm 468                     |

# Richard A. Davis

## retired linotyper, longtime Mason

PALM HARBOR, Fla. - Richard A. Davis, 69, of Curlew Road, and formerly of Walnut Street, South Portland, Maine, died Friday at his residence after a long illness.



Richard Davis

He was born in South Portland, a son of Dr. Paul I. and Alice Reed Davis. He attended local schools and graduated from South Portland High School in 1943.

He served with the Marine Corps during World War II in the Pacific Theater. He was involved in the invasion of the Saipan and Tinian islands.

Mr. Davis was a linotyper at the Guy Gannett Publishing Co., retiring in 1988 after 45 years.

He was a master Mason of the Hiram Lodge, past master and 32nd degree Mason of the Kora Temple, and past exalted ruler of the Elks Club. He was also a member of the Veterans of Foreign Wars and the International Typographical Union.

Surviving are his wife of 46 years, Elaine Hughes Davis of Palm Harbor, Fla.; a daughter, Mrs. Roger (Denise) Flannery of Westbrook; a son, Richard A. Jr.