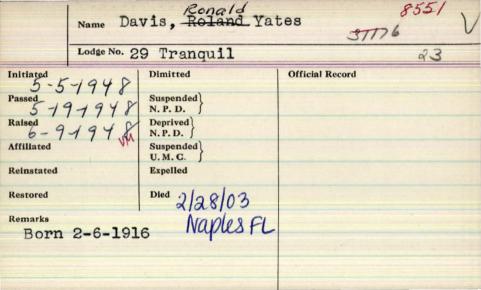

|
|                                         |                       |                 |



| Na            | me                            |
|---------------|-------------------------------|
|               | Davis Bolfe Moses             |
| Lo            | dge No. 163 Pleasant River    |
| Initiated 3// | 7/14 Dimitted Official Record |
| Passed 4/     | Suspended)                    |
| Raised 4/2    | N.P.D. Deprived               |
| Affiliated    | Suspended )                   |
| Reinstated    | U.M.C. )<br>Expelled          |
| Restored      | Died                          |
| Remarks       | 3-12-1969, Milo, Me.          |
|               |                               |
|               |                               |
|               |                               |





| Name             | viil Romane           | Carl                      |
|------------------|-----------------------|---------------------------|
| Lodge No.        | 46 St Croix           | Jaco o                    |
| Initiated 7-1938 | Dimitted              | Official Record           |
| 3-71-1938        | Suspended<br>N. P. D. |                           |
| Raised 4-1938    | Deprived<br>N. P. D.  |                           |
| Affiliated       | Suspended<br>U. M. C. |                           |
| Reinstated       | Expelled              |                           |
| Restored         | Died 9-27-1966        | Tarehouse Point           |
| Remark gur9      |                       | tarehouse Point,<br>Conn. |

|                            | Name      |             |