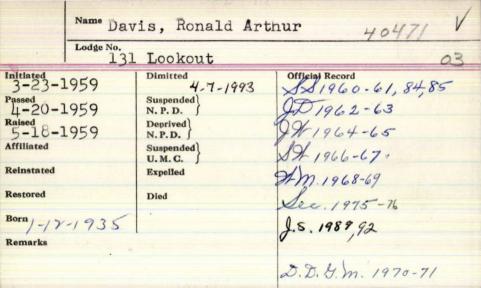

|
|                                         |                       |                 |



| Na            | me                            |
|---------------|-------------------------------|
|               | Davis Bolfe Moses             |
| Lo            | dge No. 163 Pleasant River    |
| Initiated 3// | 7/14 Dimitted Official Record |
| Passed 4/     | Suspended)                    |
| Raised 4/2    | N.P.D. Deprived               |
| Affiliated    | Suspended )                   |
| Reinstated    | U.M.C. )<br>Expelled          |
| Restored      | Died                          |
| Remarks       | 3-12-1969, Milo, Me.          |
|               |                               |
|               |                               |
|               |                               |





| Name             | viil Romane           | Carl                      |
|------------------|-----------------------|---------------------------|
| Lodge No.        | 46 St Croix           | Jaco o                    |
| Initiated 7-1938 | Dimitted              | Official Record           |
| 3-71-1938        | Suspended<br>N. P. D. |                           |
| Raised 4-1938    | Deprived<br>N. P. D.  |                           |
| Affiliated       | Suspended<br>U. M. C. |                           |
| Reinstated       | Expelled              |                           |
| Restored         | Died 9-27-1966        | Tarehouse Point           |
| Remark gur9      |                       | tarehouse Point,<br>Conn. |

|                            | Name      |             |