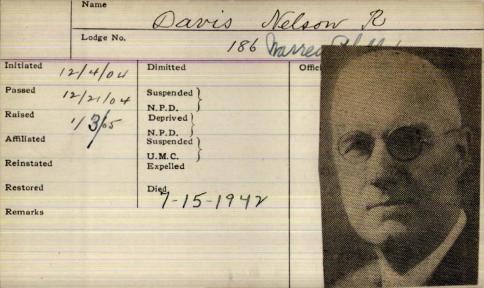

Nelson R. Davis, 65, of 22 Waltham Street, Westbrook, former superintendent of the S. D. Warren Paper Company, died Wednesday night in a Portland Hospital. Mr. Davis had been in ill health several months. He was born at Sanford and as a

He was born at Sanford and as a young boy moved with his parents to Watertown, Mass. He attended the public schools of Watertown and later entered Harvard College and was graduated in the Class of 1901, receiving the bachelor of arts degree. He went to Westbrook in July, 1901, and entered the employ of the S. D. War-

the bachelor of arts degree. He went to Westbrook in July, 1901, and entered the employ of the S. D. Warren Paper Mill, and had charge of the Chemical Department two years. Mr. Davis had been considered one of the foremost production men in the paper-making industry and was a past president of the American Pulp and Paper Mill Superintendents' Association and first president of the North-

eastern Division of the association.
In 1925 Mr. Davis was elected president of the Haskell Silk Mill in Westbrook which is no longer in

business. He played an important part in the convention of the American Pulp and Paper Mill Super-intendents' Association in Dayton, O., in 1924, being presiding officer and principal speaker.

He retired as superintendent of the S. D. Warren Company in 1932, and

was advisor on investments to the treasurer of Bowdoin College several years.

Mr. Davis was a director of the Westbrook Trust Company many years and also was a director of the Fidelity Trust Company when the Westbrook Trust was part of the Fidelity Trust. He was president of the Warren Congregational Church and was a member of several parish committees. He

gregational Church and was a member of several parish committees. He was a director and officer of the Falmouth Building and Loan Association of Portland. He was a former member of the Westbrook Rotary Club, of Warren Phillips Lodge, F and AM, and the Boylston Chemical Society of Cambridge, Mass.

Surviving are three daughters, the Misses Margaret, Dorothy and Barbara Davis, all of Westbrook.

Funeral services will be held at 2:30 p. m. Saturday at the Warren Congregational Church. Interment will be in Woodlawn Cemetery, Westbrook.